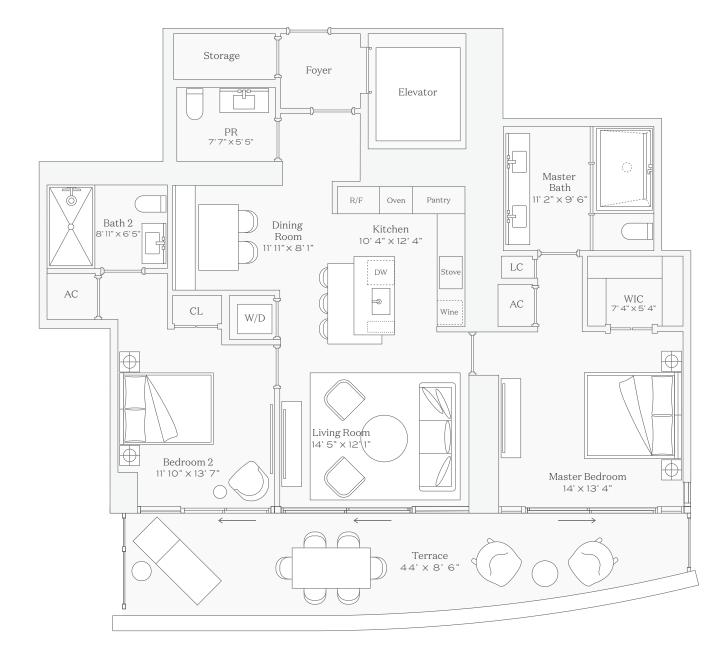

MIAMI BEACH

### Residence 05

INTERIOR: 1,969 SQ. FT. 182 SQ. M. BALCONY: 539 SQ. FT. 50 SQ. M. TOTAL: 2,508 SQ. FT 232 SQ. M.

3 BEDROOMS
3 BATHROOMS
POWDER ROOM
PRIVATE TERRACE

OCEAN

Foyer Elevator Service Elevator Bath 3 CL Master Bath Dining Room CL 11' 10" × 12' 6" Kitchen 10' 5" x 12' 4" W/D LC DW AC CL CL CL CL Bedroom 2 Bedroom 3 13' x 12' 5" Living Room 13' 1" × 11' 3" 22'7" x 12'1" Master Bedroom 14'x 13' 4" Terrace Terrace 65' 11" x 8' 4"