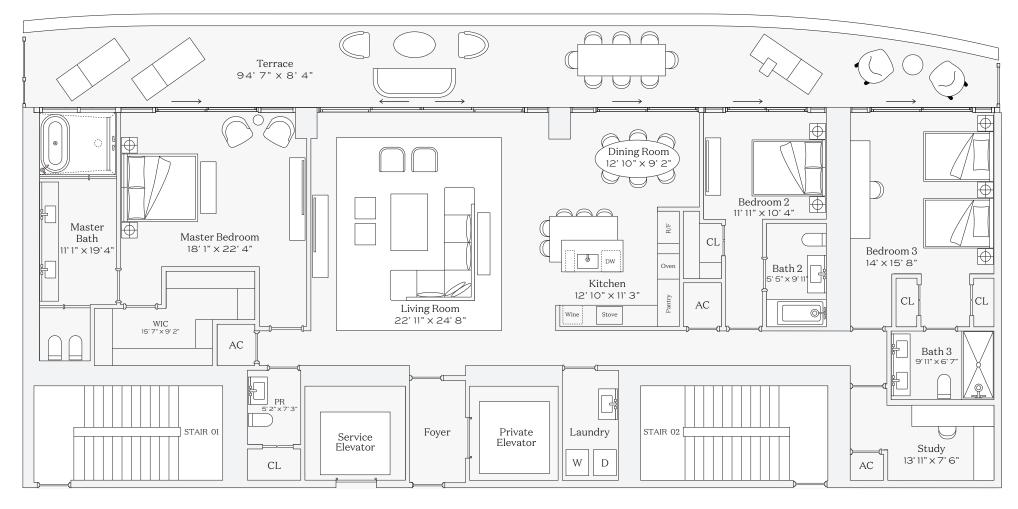

#### Residence 02

INTERIOR: 2,930 SQ. FT. 273 SQ. M. BALCONY: 782 SQ. FT. 73 SQ. M. TOTAL: 3,712 SQ. FT. 346 SQ. M.

3 BEDROOMS
3 BATHROOMS
POWDER ROOM
PRIVATE TERRACE

OCEAN

BAY

PARK

OCEAN

305-520-7974 | FIVEPARK.COM