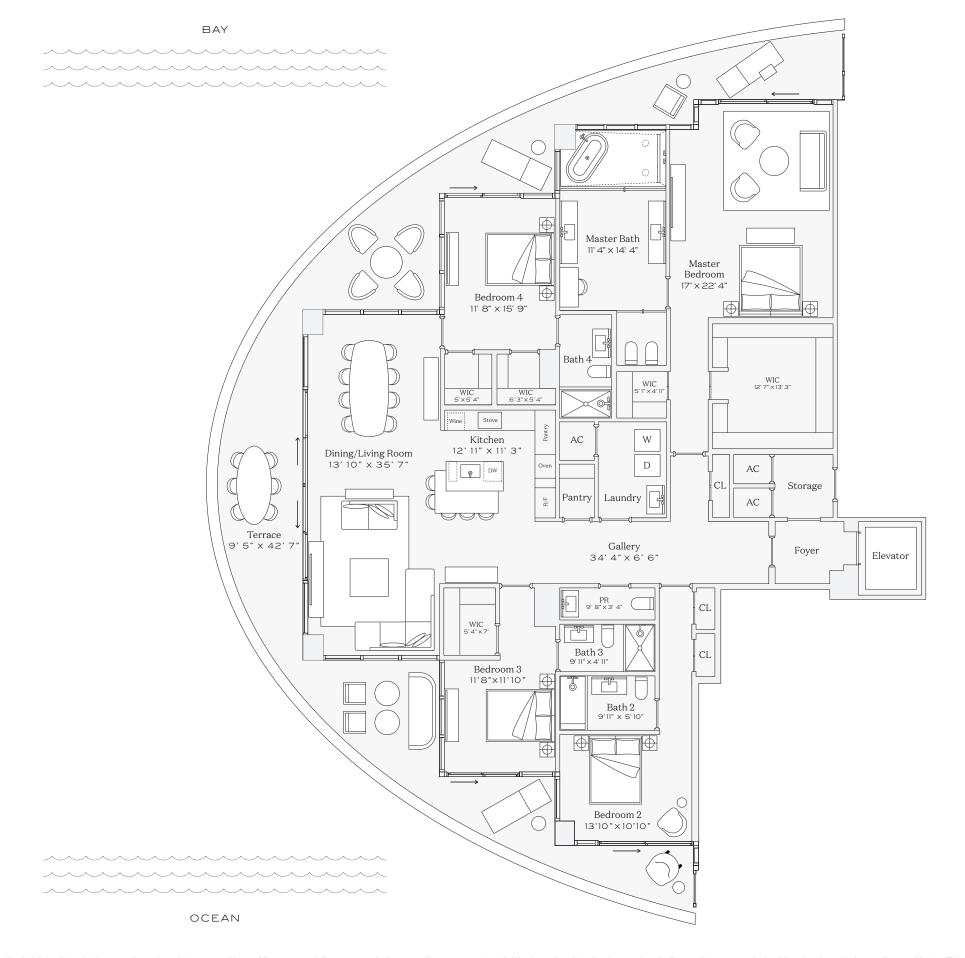

### Residence Ol

INTERIOR: 3,186 SQ. FT. 296 SQ. M. BALCONY: 1,083 SQ. FT. 101 SQ. M. TOTAL: 4,269 SQ. FT. 397 SQ. M.

4 BEDROOMS
4 BATHROOMS
POWDER ROOM
PRIVATE TERRACE

OCEAN

305-520-7974 | FIVEPARK.COM

PAF