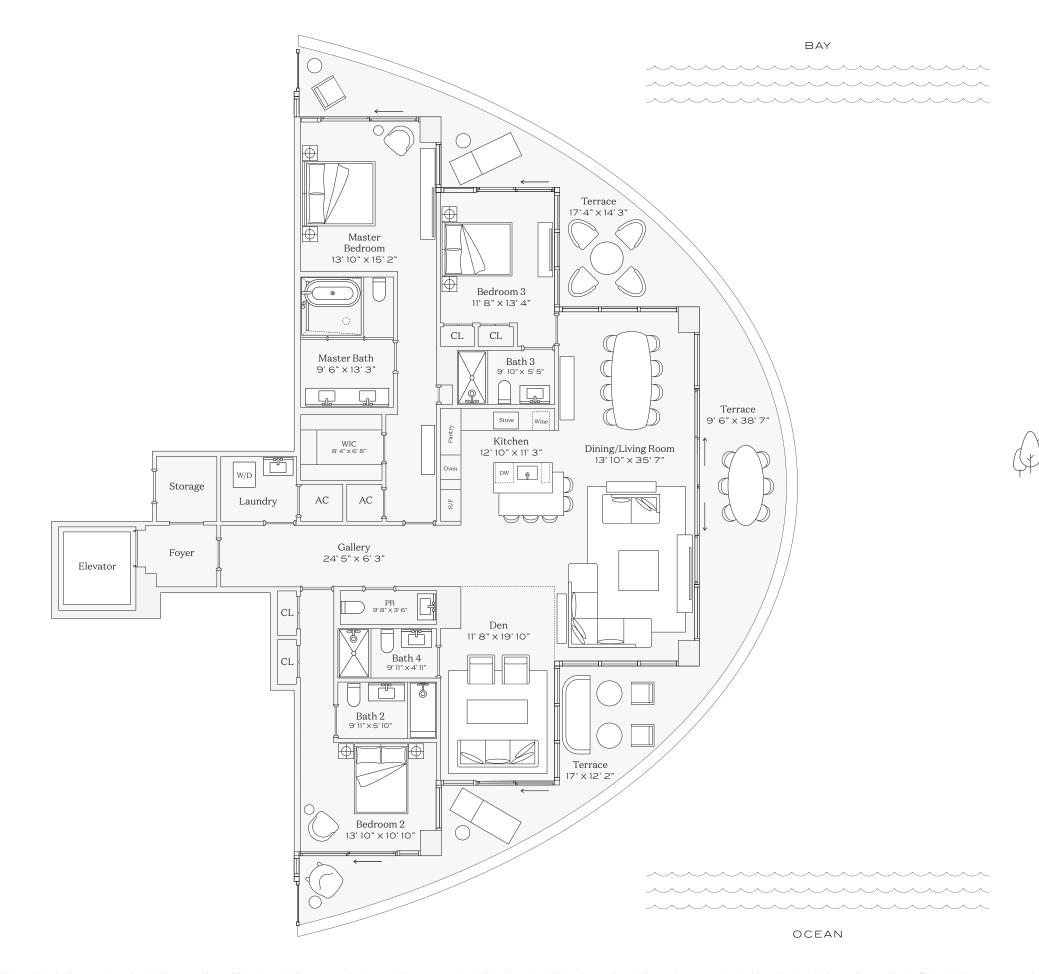

### Residence 03

INTERIOR: 2,615 SQ. FT. 242 SQ. M. BALCONY: 984 SQ. FT. 92 SQ. M. TOTAL: 3,599 SQ. FT. 334 SQ. M.

3 BEDROOMS
4 BATHROOMS
POWDER ROOM
PRIVATE TERRACE

OCEAN

305-520-7974 | FIVEPARK.COM

PARK

This condominium is being developed by TCH 500 Alton, LLC, a Florida limited right to use the trademarked names and logos of Terra. Any and all matters relating to the marketing and/or development of the Condominium and with respect to the sales of units in the Condominium. Oral representations, make reference to this brochure and to the developer. For correct representations, make reference to this brochure and to the documents required by section 718.503, Florida statutes, to be furnished by a developer to a buyer or lessee. These materials are not intended to be an offer to sell, or solicitation to buy a unit in the condominium. Such an offering shall only be made pursuant to the prospectus or in the applicable purchase agreement. In no event shall any solicitation, offer or sale of a unit in the condominium be made in, or to residents of, any state or country in which such activity would be unlawful. The project graphics, renderings and text provided herein are copyrighted works owned by the Developer. All rights reserved. Unauthorized to make any representations or other statements regarding the projects, and no agreements with, deposits paid to or other arrangements made with any real estate broker are or shall be binding on the Developer.